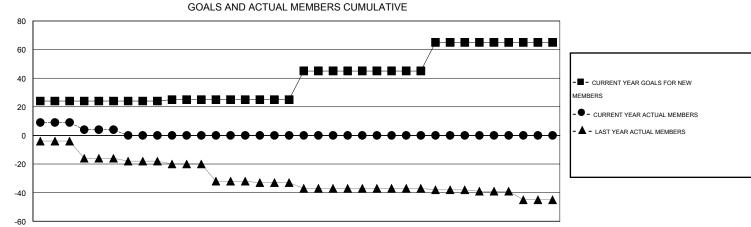

## LOCATION ENGLAND

| -             |                  | Clubs               |                            |                             | Members               |                    |                                  |                              |                             |  |
|---------------|------------------|---------------------|----------------------------|-----------------------------|-----------------------|--------------------|----------------------------------|------------------------------|-----------------------------|--|
|               | RESU             | LTS FOR 2014-2015   |                            |                             | RESULTS FOR 2014-2015 |                    |                                  |                              |                             |  |
| QUARTER       | NEW CLUB<br>GOAL | ACTUAL NEW<br>CLUBS | ACTUAL<br>DROPPED<br>CLUBS | ACTUAL NET<br>GAIN/<br>LOSS | QUARTER               | NEW MEMBER<br>GOAL | ACTUAL TOTAL<br>MEMBERS<br>ADDED | ACTUAL<br>DROPPED<br>MEMBERS | ACTUAL NET<br>GAIN/<br>LOSS |  |
| JULY/AUG/SEPT | 3                | 0                   | 0                          | 0                           | JULY/AUG/SEPT         | 72                 | 87                               | 75                           | 12                          |  |
| OCT/NOV/DEC   | 0                | 0                   | 0                          | 0                           | OCT/NOV/DEC           | 3                  | 0                                | 0                            | 0                           |  |
| JAN/FEB/MAR   | 0                | 0                   | 0                          | 0                           | JAN/FEB/MAR           | 60                 | 0                                | 0                            | 0                           |  |
| APR/MAY/JUNE  | 0                | 0                   | 0                          | 0                           | APR/MAY/JUNE          | 60                 | 0                                | 0                            | 0                           |  |